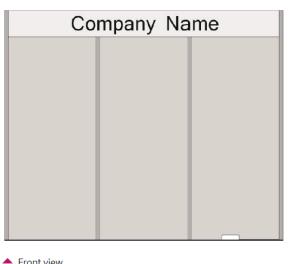

### Location: Exhibition area. The cost (excluding VAT) for floor space rental and modular shell scheme is: 600€/sqm

Technical drawing

Front view
Plan

Render

The modular shell scheme package offered by ESTRO includes:

- White modular bilaminated panels with natural aluminum frame h.250cm
- Dark grey carpet flooring
- Fascia board with Company name and booth number
- Nr 3. LED spotlights
- Electrical line with nr 1. Multiple socket up to 3kw
- Basic daily cleaning (floor vacuuming and bins emptying)
- + structural build-up and dismantling
- + 3 complimentary exhibitor's badges per 9 sqm booth rented
- + complimentary coffee break (am and pm)
- + visibility in the online congress programme book + congress app