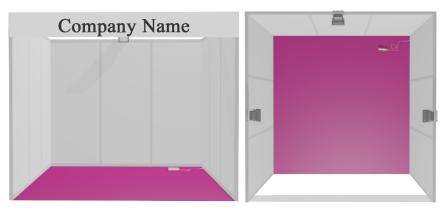

### Location: Exhibition area. The cost (excluding VAT) for floor space rental and modular shell scheme is: 600€/sqm

Technical drawing

Front view
Plan

Render

The modular shell scheme package offered by ESTRO includes:

- White modular bilaminated panels with natural aluminum frame h.250cm
- Dark grey carpet flooring
- Fascia board with Company name and booth number
- Nr 3. LED spotlights
- Electrical line with nr 1. Multiple socket up to 3kw
- Basic daily cleaning (floor vacuuming and bins emptying)
- + structural build-up and dismantling
- + 3 complimentary exhibitor's badges per 9 sqm booth rented
- + complimentary coffee break (am and pm)
- + visibility in the online congress programme book + congress app