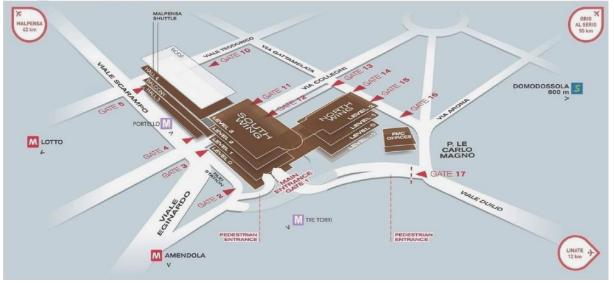

# 2 Maps and floorplan

# 2.2 HALL 3 floorplan

# 10.4 Overall height of display

In the exhibition area, the maximum building height (from floor to top signage) is **7** meters in AREA 1 and **4** meters in AREA 2.

The maximum height of any booth or related objects (excluding hanging banners) located 1 meter or less away from a visitor's aisle must not exceed 2,5 meters. In exceptional cases, ESTRO reserves the right to readapt this regulation.

### 11.6 Ceiling of booth

The top of the booths is visible and can be observed from the balcony. Therefore, ceilings of booths must be finished according to best practices.

### 11.7 Pillars constraints

In case of a **pillar coverage** by the company, the minimum size for coverage should be **2\*2 meters** and the pillar should remain **accessible** (at least on one side) with a curtain or a door (in case key available onsite at the booth for any emergency).