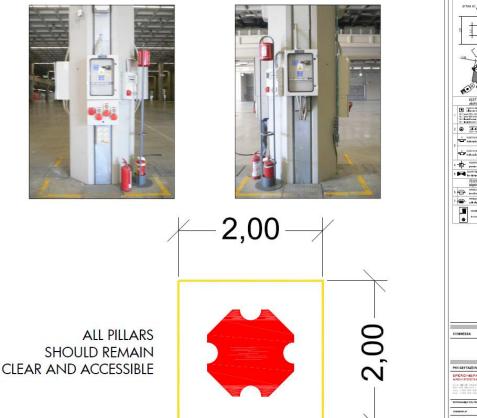

### 11.7 Pillars constraints

In case of a **pillar coverage** by the company, the minimum size for coverage should be **2\*2 meters** and the pillar should remain **accessible** (at least on one side) with a curtain or a door (in case key available onsite at the booth for any emergency).