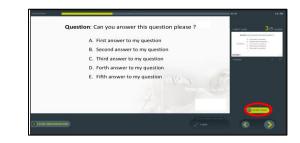

## STEP 3 : MAKE THE AUDIENCE VOTE

In the lecture room

- Read the question and answers
- Click on START VOTE
- When you think the audience had enough time to vote, click on SHOW RESULTS to display the results
- Go to the next slide to stop the vote