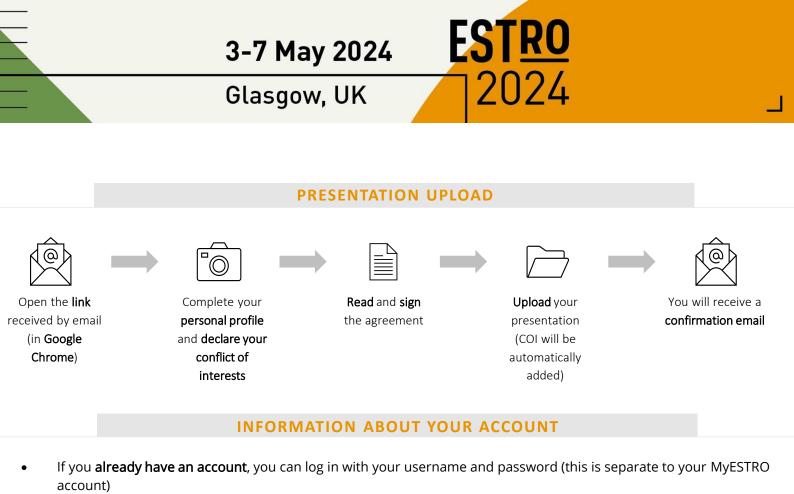

# **GENERAL OVERVIEW**

Speakers can upload their PowerPoint presentation **before coming to the congress** via the upload platform. Alternatively, speakers can upload their presentation onsite at the **Speaker Preview Room** at least 3 hours before the session starts. To upload your presentation, **please follow the link** received by email.

• If not, you will need to **create an account**. The username must be the email address to which you received the instructions, and you can create a password of your choosing.