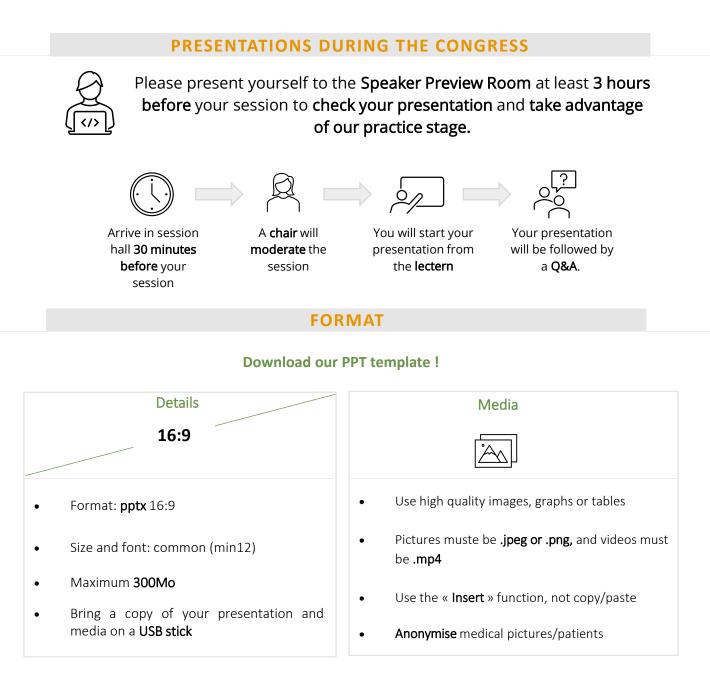

# **GENERAL OVERVIEW**

Speakers can upload their PowerPoint presentation **before coming to the congress** via the upload platform. Alternatively, speakers can upload their presentation onsite at the **Speaker Preview Room** at least 3 hours before the session starts. To upload your presentation, **please follow the link** received by email.

#### Timing

- Upload/check your
  presentation at least 3 hours
  before your session
- You won't be able to use your laptop at the speaker lectern in the session hall

Glasgow, UK