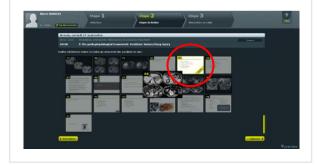

#### STEP 2 : TAG YOUR VOTING SLIDES

At the Speaker Preview Room

- Select your question slide
- Select your **answer slide** (It's not mandatory to have one) The technical team will help you in this process