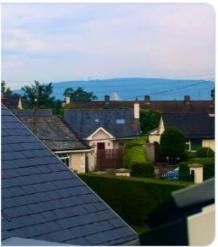

## Laura Mullaney @mullaney\_laura · Jun 25

My home office in the attic of my house, with a serious cable jungle under my screen and a limited view but if I stand on my tippy toes I can see the Dublin mountains #yEstroconnect @BertholetJenny